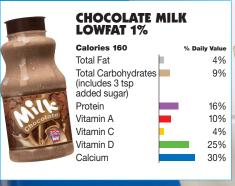

|                                                                                                                                                                                                                                                                                                                                                                                                                                                                                                                                                                                                                                                                                                                                                                                                                                                                                                                                                                                                                                                                                                                                                                                                                                                                                                                                                                                                                                                                                                                                                                                                                                                                                                                                                                                                                                                                                                                                                                                                                                                                                                                                | COLA                                                   |               |
|--------------------------------------------------------------------------------------------------------------------------------------------------------------------------------------------------------------------------------------------------------------------------------------------------------------------------------------------------------------------------------------------------------------------------------------------------------------------------------------------------------------------------------------------------------------------------------------------------------------------------------------------------------------------------------------------------------------------------------------------------------------------------------------------------------------------------------------------------------------------------------------------------------------------------------------------------------------------------------------------------------------------------------------------------------------------------------------------------------------------------------------------------------------------------------------------------------------------------------------------------------------------------------------------------------------------------------------------------------------------------------------------------------------------------------------------------------------------------------------------------------------------------------------------------------------------------------------------------------------------------------------------------------------------------------------------------------------------------------------------------------------------------------------------------------------------------------------------------------------------------------------------------------------------------------------------------------------------------------------------------------------------------------------------------------------------------------------------------------------------------------|--------------------------------------------------------|---------------|
| Transmission of the last of th | Calories 90                                            | % Daily Value |
| And the second                                                                                                                                                                                                                                                                                                                                                                                                                                                                                                                                                                                                                                                                                                                                                                                                                                                                                                                                                                                                                                                                                                                                                                                                                                                                                                                                                                                                                                                                                                                                                                                                                                                                                                                                                                                                                                                                                                                                                                                                                                                                                                                 | Total Fat                                              | 0%            |
|                                                                                                                                                                                                                                                                                                                                                                                                                                                                                                                                                                                                                                                                                                                                                                                                                                                                                                                                                                                                                                                                                                                                                                                                                                                                                                                                                                                                                                                                                                                                                                                                                                                                                                                                                                                                                                                                                                                                                                                                                                                                                                                                | Total Carbohydrates<br>(includes 6 tsp<br>added sugar) | 8%            |
|                                                                                                                                                                                                                                                                                                                                                                                                                                                                                                                                                                                                                                                                                                                                                                                                                                                                                                                                                                                                                                                                                                                                                                                                                                                                                                                                                                                                                                                                                                                                                                                                                                                                                                                                                                                                                                                                                                                                                                                                                                                                                                                                | Protein                                                | 0%            |
|                                                                                                                                                                                                                                                                                                                                                                                                                                                                                                                                                                                                                                                                                                                                                                                                                                                                                                                                                                                                                                                                                                                                                                                                                                                                                                                                                                                                                                                                                                                                                                                                                                                                                                                                                                                                                                                                                                                                                                                                                                                                                                                                | Vitamin A                                              | 0%            |
|                                                                                                                                                                                                                                                                                                                                                                                                                                                                                                                                                                                                                                                                                                                                                                                                                                                                                                                                                                                                                                                                                                                                                                                                                                                                                                                                                                                                                                                                                                                                                                                                                                                                                                                                                                                                                                                                                                                                                                                                                                                                                                                                | Vitamin C                                              | 0%            |
|                                                                                                                                                                                                                                                                                                                                                                                                                                                                                                                                                                                                                                                                                                                                                                                                                                                                                                                                                                                                                                                                                                                                                                                                                                                                                                                                                                                                                                                                                                                                                                                                                                                                                                                                                                                                                                                                                                                                                                                                                                                                                                                                | Vitamin D                                              | 0%            |
|                                                                                                                                                                                                                                                                                                                                                                                                                                                                                                                                                                                                                                                                                                                                                                                                                                                                                                                                                                                                                                                                                                                                                                                                                                                                                                                                                                                                                                                                                                                                                                                                                                                                                                                                                                                                                                                                                                                                                                                                                                                                                                                                | Calcium                                                | 0%            |