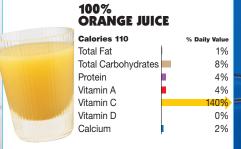

|     | SOY BEVERACE PLAIN* | ŝE, |               |
|-----|---------------------|-----|---------------|
|     | Calories 100-130    |     | % Daily Value |
| COY | Total Fat           |     | 6-7%          |
| SOI | Total Carbohydrates |     | 3-4%          |
|     | Protein             |     | 14-22%        |
|     | Vitamin A           |     | 10-30%        |
|     | Vitamin C           |     | 0%            |
|     | Vitamin D           |     | 10-30%        |
|     | Calcium             |     | 10-30%        |
|     |                     |     |               |