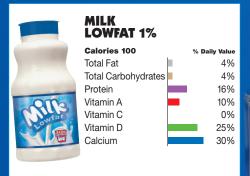

## When it comes to **NUTRITION**, not all drinks are created equal!

|   | A CONTRACTOR OF THE PARTY OF TH | FRUIT<br>PUNCH                  |               |
|---|--------------------------------------------------------------------------------------------------------------------------------------------------------------------------------------------------------------------------------------------------------------------------------------------------------------------------------------------------------------------------------------------------------------------------------------------------------------------------------------------------------------------------------------------------------------------------------------------------------------------------------------------------------------------------------------------------------------------------------------------------------------------------------------------------------------------------------------------------------------------------------------------------------------------------------------------------------------------------------------------------------------------------------------------------------------------------------------------------------------------------------------------------------------------------------------------------------------------------------------------------------------------------------------------------------------------------------------------------------------------------------------------------------------------------------------------------------------------------------------------------------------------------------------------------------------------------------------------------------------------------------------------------------------------------------------------------------------------------------------------------------------------------------------------------------------------------------------------------------------------------------------------------------------------------------------------------------------------------------------------------------------------------------------------------------------------------------------------------------------------------------|---------------------------------|---------------|
|   | [ EDI IIT                                                                                                                                                                                                                                                                                                                                                                                                                                                                                                                                                                                                                                                                                                                                                                                                                                                                                                                                                                                                                                                                                                                                                                                                                                                                                                                                                                                                                                                                                                                                                                                                                                                                                                                                                                                                                                                                                                                                                                                                                                                                                                                      | Calories 120                    | % Daily Value |
|   | PLINCH                                                                                                                                                                                                                                                                                                                                                                                                                                                                                                                                                                                                                                                                                                                                                                                                                                                                                                                                                                                                                                                                                                                                                                                                                                                                                                                                                                                                                                                                                                                                                                                                                                                                                                                                                                                                                                                                                                                                                                                                                                                                                                                         | Total Fat                       | 0%            |
|   | Toller                                                                                                                                                                                                                                                                                                                                                                                                                                                                                                                                                                                                                                                                                                                                                                                                                                                                                                                                                                                                                                                                                                                                                                                                                                                                                                                                                                                                                                                                                                                                                                                                                                                                                                                                                                                                                                                                                                                                                                                                                                                                                                                         | Total Carbohydrates             | 10%           |
| - |                                                                                                                                                                                                                                                                                                                                                                                                                                                                                                                                                                                                                                                                                                                                                                                                                                                                                                                                                                                                                                                                                                                                                                                                                                                                                                                                                                                                                                                                                                                                                                                                                                                                                                                                                                                                                                                                                                                                                                                                                                                                                                                                | (includes 3 tsp<br>added sugar) |               |
|   |                                                                                                                                                                                                                                                                                                                                                                                                                                                                                                                                                                                                                                                                                                                                                                                                                                                                                                                                                                                                                                                                                                                                                                                                                                                                                                                                                                                                                                                                                                                                                                                                                                                                                                                                                                                                                                                                                                                                                                                                                                                                                                                                | 0 ,                             | 00/           |
| = |                                                                                                                                                                                                                                                                                                                                                                                                                                                                                                                                                                                                                                                                                                                                                                                                                                                                                                                                                                                                                                                                                                                                                                                                                                                                                                                                                                                                                                                                                                                                                                                                                                                                                                                                                                                                                                                                                                                                                                                                                                                                                                                                | Protein                         | 0%            |
|   |                                                                                                                                                                                                                                                                                                                                                                                                                                                                                                                                                                                                                                                                                                                                                                                                                                                                                                                                                                                                                                                                                                                                                                                                                                                                                                                                                                                                                                                                                                                                                                                                                                                                                                                                                                                                                                                                                                                                                                                                                                                                                                                                | Vitamin A                       | 0%            |
|   |                                                                                                                                                                                                                                                                                                                                                                                                                                                                                                                                                                                                                                                                                                                                                                                                                                                                                                                                                                                                                                                                                                                                                                                                                                                                                                                                                                                                                                                                                                                                                                                                                                                                                                                                                                                                                                                                                                                                                                                                                                                                                                                                | Vitamin C                       | 1%            |
|   |                                                                                                                                                                                                                                                                                                                                                                                                                                                                                                                                                                                                                                                                                                                                                                                                                                                                                                                                                                                                                                                                                                                                                                                                                                                                                                                                                                                                                                                                                                                                                                                                                                                                                                                                                                                                                                                                                                                                                                                                                                                                                                                                | Vitamin D                       | 0%            |
|   |                                                                                                                                                                                                                                                                                                                                                                                                                                                                                                                                                                                                                                                                                                                                                                                                                                                                                                                                                                                                                                                                                                                                                                                                                                                                                                                                                                                                                                                                                                                                                                                                                                                                                                                                                                                                                                                                                                                                                                                                                                                                                                                                | Calcium                         | 2%            |
|   |                                                                                                                                                                                                                                                                                                                                                                                                                                                                                                                                                                                                                                                                                                                                                                                                                                                                                                                                                                                                                                                                                                                                                                                                                                                                                                                                                                                                                                                                                                                                                                                                                                                                                                                                                                                                                                                                                                                                                                                                                                                                                                                                |                                 |               |